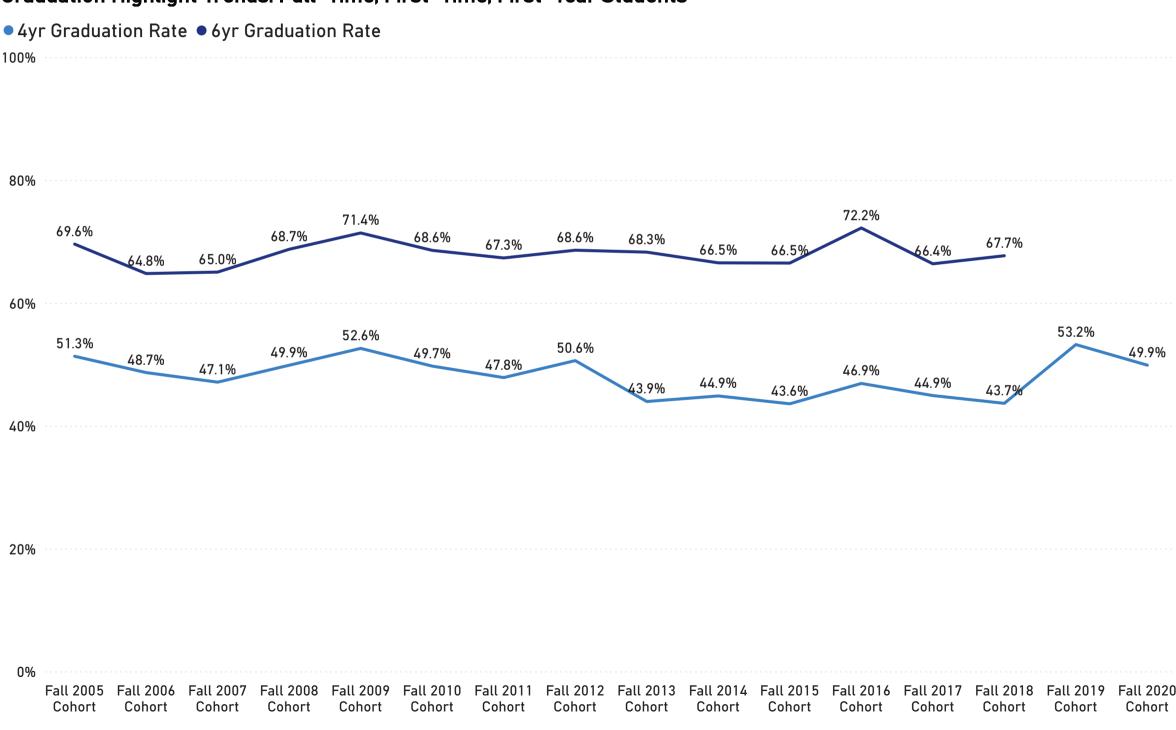

## Institutional Research and Decision Support

## Graduation Highlight Trends: Full-Time, First-Time, First-Year Students



## Institutional Research and Decision Support

## Retention Highlight Trends: Full-Time, First-Time, First-Year Students

|        | 85.9% | 84.7% | 85.0% | 85.5% | 88.9% | 86.6% | 85.6% | 88.8% | 87.8% | 86.3% | 85.5% | 87.7% | 84.6%          | 84.7% | 86.9% | 84.5% | 87.7% | 88.6% | 88.59 |
|--------|-------|-------|-------|-------|-------|-------|-------|-------|-------|-------|-------|-------|----------------|-------|-------|-------|-------|-------|-------|
| 0%     | 79.4% | 77.5% | 77.7% | 77.8% | 80.7% | 78.3% | 77.9% | 79.2% | 78.3% | 77.8% | 78.1% | 80.4% |                | 76.8% | 80.0% | 76.5% | 79.1% | 80.7% |       |
|        | 76.7% | 74.1% | 74.1% | 75.9% | 78.3% | 75.8% | 75.8% | 76.6% | 75.1% | 75.4% | 74.9% | 77.9% | 75.3%<br>71.2% | 72.5% | 76.1% | 73.6% | 75.4% |